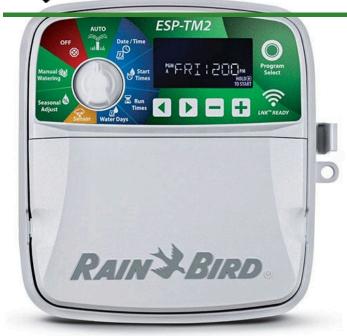

## Rain Bird ESP-TM2 Controller - 8 Station 120VAC

RAIN BIRD

RAIN BIRD

RGF44228

## Details

The ESP-TM2 irrigation controller is the perfect option for basic residential solutions. Building upon Rain Bird's legacy of The Intelligent Use of Water, this controller offers simple water saving features that you will actually use. With the flexibility of 3 programs and 4 start times available per program, you can tailor your watering schedule to your landscape's needs. The ESP-TM2 provides the Extra Simple Programming interface you are familiar with in a controller that is built to last! Best of all, you can upgrade the ESP-TM2 into a WiFi-enabled controller by simply installing a new LNK WiFi Module, without having to replace the entire unit.

- QUICK TO INSTALL Available in 4,6,8, and 12 station models. Suitable for indoor or outdoor installations. Factory installed outdoor rated power cord for your convenience.
- SIMPLE TO PROGRAM Quickly program a schedule in just 3 steps. 3 available programs with up to 4 start times each.
- WIFI CONNECTIVITY By simply plugging in a Rain Bird LNK WiFi Module (sold separately), users can access, operate and monitor their irrigation system.
- ADVANCED FEATURES Contractor Default allows you to easily save and restore your custom schedule. Delay Watering up to 14 days and automatically resume watering after the set delay has elapsed. Bypass Rain Sensor for any station gives you the ability to