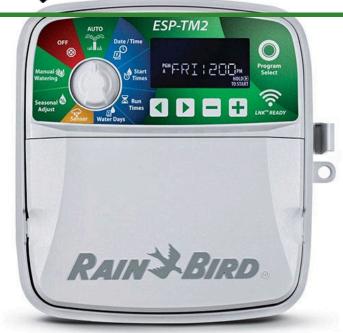

## Rain Bird ESP-TM2 Controller - 6 Station 120VAC

RAIN BIRD

RAIN BIRD

RGF44226

## Details

The ESP-TM2 irrigation controller is the perfect option for basic residential solutions. Building upon Rain Bird's legacy of The Intelligent Use of Water, this controller offers simple water saving features that you will actually use. With the flexibility of 3 programs and 4 start times available per program, you can tailor your watering schedule to your landscape's needs. The ESP-TM2 provides the Extra Simple Programming interface you are familiar with in a controller that is built to last! Best of all, you can upgrade the ESP-TM2 into a WiFi-enabled controller by simply installing a new LNK WiFi Module, without having to replace the entire unit.

- QUICK TO INSTALL Available in 4,6,8, and 12 station models. Suitable for indoor or outdoor installations. Factory installed outdoor rated power cord for your convenience.
- SIMPLE TO PROGRAM Quickly program a schedule in just 3 steps. 3 available programs with up to 4 start times each.
- WIFI CONNECTIVITY By simply plugging in a Rain Bird LNK WiFi Module (sold separately), users can access, operate and monitor their irrigation system.
- ADVANCED FEATURES Contractor Default allows you to easily save and restore your custom schedule. Delay Watering up to 14 days and automatically resume watering after the set delay has elapsed. Bypass Rain Sensor for any station gives you the ability to