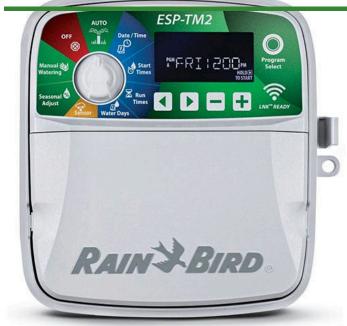

## Rain Bird ESP-TM2 Controller - 4 Station 120VAC

RGF44224

## **Details**

The ESP-TM2 irrigation controller is the perfect option for basic residential solutions. Building upon Rain Bird's legacy of The Intelligent Use of Water, this controller offers simple water saving features that you will actually use. With the flexibility of 3 programs and 4 start times available per program, you can tailor your watering schedule to your landscape's needs. The ESP-TM2 provides the Extra Simple Programming interface you are familiar with in a controller that is built to last! Best of all, you can upgrade the ESP-TM2 into a WiFi-enabled controller by simply installing a new LNK WiFi Module, without having to replace the entire unit.

- QUICK TO INSTALL Available in 4,6,8, and 12 station models. Suitable for indoor or outdoor installations. Factory installed outdoor rated power cord for your convenience.
- SIMPLE TO PROGRAM Quickly program a schedule in just 3 steps. 3 available programs with up to 4 start times each.
- WIFI CONNECTIVITY By simply plugging in a Rain Bird LNK WiFi Module (sold separately), users can access, operate and monitor their irrigation system.
- ADVANCED FEATURES Contractor Default allows you to easily save and restore your custom schedule. Delay Watering up to 14 days and automatically resume watering after the set delay has elapsed. Bypass Rain Sensor for any station gives you the ability to