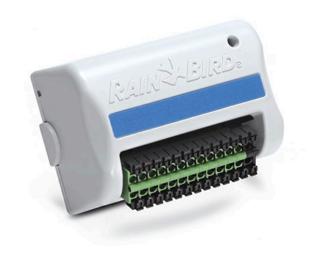

## Rain Bird Esp-Lx 12-STATION Module

RGF42220

- Adds 12 additional stations to Rain Bird ESP-LX Series modular controllers.
- Can be installed in any available slot.
- Hot-swappable 12-station expansion module can be installed without powering down the controller.
- Compatible with Rain Bird ESP-LXME, ESP-LXMEF and ESP-LX Basic series Irrigation controllers.