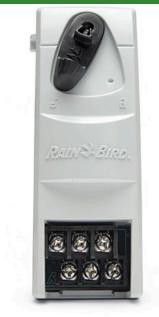

## Rain Bird Esp-Me 6 Station Module

RGF38260

## **Details**

With 4 to 22-station scalability, the ESP-Me helps you better serve your customers. Install the same controller on residential and light commercial sites the more stations you add, the more you save, providing you and your customers with more value for your money. Best of all, you can upgrade existing ESP-Me installations by simply installing a new WiFi-compatible front panel and LNK Wifi Module, without having to replace the entire unit. Make your controller SMART with EPA WaterSense certification by adding the LNK WiFi module and a WR2 rain sensor.