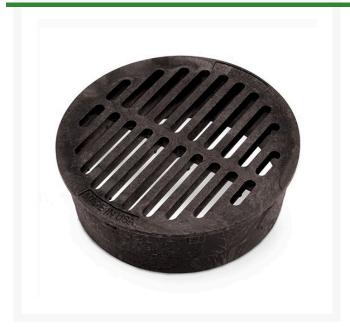

## Rain Bird 6 in Round Flat Grate - Black

RGDG6RFB

## **Details**

A robust round drain with a UV inhibitor to reduce sun damage, this grate is designed with large opening slots for maximum flow while still preventing large debris from entering the drainage system. Precision engineered and manufactured to attach directly to Sewer and Drain Pipe and Fittings, Triple Wall Pipe, and Corrugated Pipe. Easy to use, installs in minutes, and blends well with the landscape. Typical application would be for direct attachment to Drainage Pipe where a catch basin is not appropriate or feasible. Available in 3", 4", and 6" diameters.

- Manufactured from structurally foamed High-Density Polyethylene (HDPE).
- UV stabilized to protect from sun degradation.
- Load rated for autos and light trucks at speeds less than 20 mph.
- Maximum load rating based on basin encased in concrete and weight uniformly applied across entire grate surface.
- Each grate has three stepped diameters to fit Sewer and Drain (S & D) Pipe and Fittings, Triple Wall Pipe, and Corrugated Pipe.
- Textured anti-skid surface for flat grate only.
- Load rated for pedestrian traffic.
- ADA compliant for flat grate only.