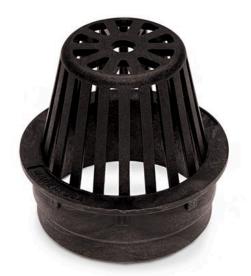

## Rain Bird 4 in Round Atrium Grate - Black

RGDG4RAB

## **Details**

A robust round drain with a UV inhibitor to reduce sun damage, this grate is designed with large opening slots for maximum flow while still preventing large debris from entering the drainage system. Precision engineered and manufactured to attach directly to Sewer and Drain Pipe and Fittings, Triple Wall Pipe, and Corrugated Pipe. Easy to use, installs in minutes, and blends well with the landscape. Typical application would be for direct attachment to Drainage Pipe where a catch basin is not appropriate or feasible. Available in 3", 4", and 6" diameters.

- Manufactured from structurally foamed High-Density Polyethylene (HDPE).
- UV stabilized to protect from sun degradation.
- Load rated for autos and light trucks at speeds less than 20 mph.
- Maximum load rating based on basin encased in concrete and weight uniformly applied across entire grate surface.
- Each grate has three stepped diameters to fit Sewer and Drain (S & D) Pipe and Fittings, Triple Wall Pipe, and Corrugated Pipe.
- Textured anti-skid surface for flat grate only.
- Load rated for pedestrian traffic.
- ADA compliant for flat grate only.