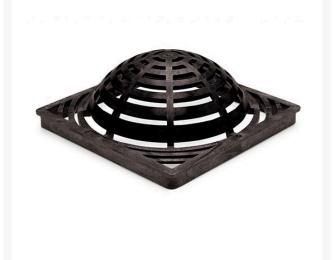

## Rain Bird 12 in Square Atrium Grate -Black

RGDG12SAB

## Details

A rugged square grate designed to be used in conjunction with a catch basin, this grate is manufactured from a structurally foamed High Density Polyethylene (HDPE) with a UV inhibitor to reduce sun damage. It has large opening slots for maximum flow while still preventing large debris from entering the drainage system. Typical application would be areas where floating debris would block a flat grate. For safety reasons, and to prevent vandalism or theft, the grate has two holes enabling it to be screwed onto the basin.