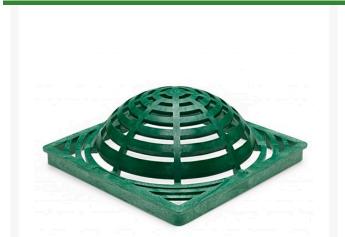

## Rain Bird 12 in Square Atrium Grate - Green

RGDG12SAG

## **Details**

A rugged square grate designed to be used in conjunction with a catch basin, this grate is manufactured from a structurally foamed High Density Polyethylene (HDPE) with a UV inhibitor to reduce sun damage. It has large opening slots for maximum flow while still preventing large debris from entering the drainage system. Typical application would be areas where floating debris would block a flat grate. For safety reasons, and to prevent vandalism or theft, the grate has two holes enabling it to be screwed onto the basin.