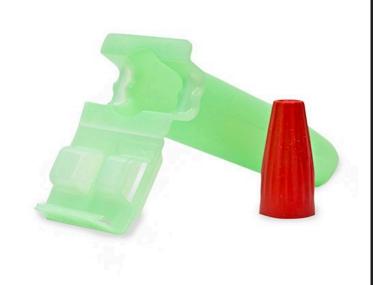

## Rain Bird DBRY20 Direct Bury - Red Yellow Wire Nut Bag/20

## **Details**

Connections Made Easy. When your installation crew is making countless wire connections on a job site, why slow them down with unnecessary work steps? Using Rain Bird's DBRY20 Wire Connectors, gets the job done faster. Unlike other wire connectors on the market, Rain Bird's DBRY20 wire connectors are quick to install and provide reliable moisture sealing for controller and valve electrical connections you can count on. These are the only wire connectors you'll need! Avoid Call Backs - Locating and repairing a corroded wire splice costs your business time and money. Avoid unnecessary service call backs, use the Rain Bird DB Series Wire Connector for reliable connections. The Strain Relief ensures wires are secure and won't pull apart.