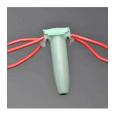

## **Details**

Connections Made Easy. When your installation crew is making countless wire connections on a job site, why slow them down with unnecessary work steps? Using Rain Bird's DBRY20 Wire Connectors, gets the job done faster. Unlike other wire connectors on the market, Rain Bird's DBRY20 wire connectors are quick to install and provide reliable moisture sealing for controller and valve electrical connections you can count on. These are the only wire connectors you'll need! Avoid Call Backs - Locating and repairing a corroded wire splice costs your business time and money. Avoid unnecessary service call backs, use the Rain Bird DB Series Wire Connector for reliable connections. The Strain Relief ensures wires are secure and won't pull apart.