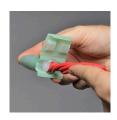

## **Details**

Connections Made Easy. When your installation crew is making countless wire connections on a job site, why slow them down with unnecessary work steps? Using Rain Bird's DBRY20 Wire Connectors, gets the job done faster. Unlike other wire connectors on the market, Rain Bird's DBRY20 wire connectors are quick to install and provide reliable moisture sealing for controller and valve electrical connections you can count on. These are the only wire connectors you'll need! Avoid Call Backs - Locating and repairing a corroded wire splice costs your business time and money. Avoid unnecessary service call backs, use the Rain Bird DB Series Wire Connector for reliable connections. The Strain Relief ensures wires are secure and won't pull apart.