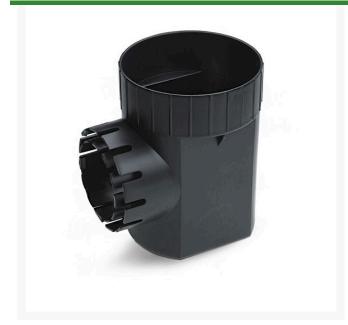

## Details

A Round Catch Basin is used to collect and discharge excess water in order to prevent potential damage to landscapes and property. This basin has either one or two universal outlets which can be used with 3" and 4" Sewer & Drain Pipe (ASTM D2729), 3" and 4" Corrugated Pipe, and 3" and 4" Triple Wall Pipe. This basin is designed to accept the 6" Round Flat, 6" Round Atrium, and 7" Square Universal grates, and includes a sump, which allows sediment to settle in the basin to minimize clogging of pipes.