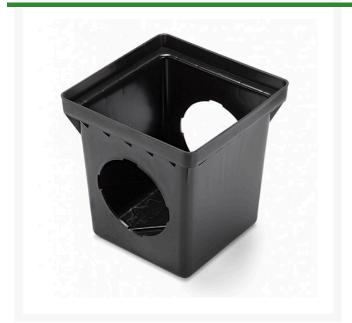

## Rain Bird 12 in Square Basin - 2 Outlet RGDB12S2

## Details

Manufactured from High-Density Polyethylene (HDPE). UV stabilized to protect from sun degradation. Use a 3" and 4" Basin Adapter to connect basin to 3" or 4" Corrugated Pipe and 3" or 4" Triple Wall Pipe. Use a 6" Basin Adapter to connect basin to 6" PVC Pipe (ASTM D2729 and ASTM D3034, SDR 35) and 6" Corrugated Pipe. Use a Basin Plug to plug unused outlets. Use 9" or 12" Square Basin Riser(s) to extend height of 9" and 12" Square Catch Basins by 6" in height, respectively. Includes a sump to allow sediment to settle in basin to minimize clogging of pipes. Includes four screw holes to enable grates to be secured to basin.