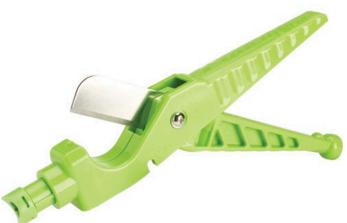

## **Details**

The versatile Punch N' Cut is an all-in-one micro irrigation tool to hole punch tubing, insert and remove 1/4" emitters and fittings and cut up to 1" poly tubing, soaker hose and PVC in your drip irrigation system. The cutter tool punches a 0.12" or 0.18" hole in poly tubing, the hole punch punches holes, installs and removes fittings or emitters. The cutting tool is extremely sharp and easily cuts a smooth cut in 1/2" tubing or up to 1" Schedule 40 PVC.