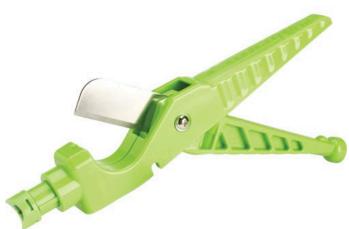

## **Details**

The versatile Punch N' Cut is an all-in-one micro irrigation tool to hole punch tubing, insert and remove 1/4" emitters and fittings and cut up to 1" poly tubing, soaker hose and PVC in your drip irrigation system. The cutter tool punches a 0.12" or 0.18" hole in poly tubing, the hole punch punches holes, installs and removes fittings or emitters. The cutting tool is extremely sharp and easily cuts a smooth cut in 1/2" tubing or up to 1" Schedule 40 PVC.