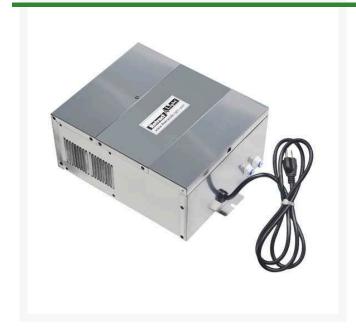

## **Retract-A-Light Controller - 36w Stainless Cabinet**

RGCRT-36S

## **Details**

The control unit contains a transformer, 24-hour timer and compressor, and plugs into any standard 110 Volt electrical outlet (GFCI outlet is recommended). 36w controller supports up to 25 fixtures. For commercial applications, this heavyduty controller is recommended with its stainless steel cabinet and internal fan for pump and transformer cooling.

- Control unit includes transformer, 24-hour timer and compressor
- 36 watt
- Plug into standard 110 volt outlet
- Supports 25 light fixtures
- Stainless steel cabinet