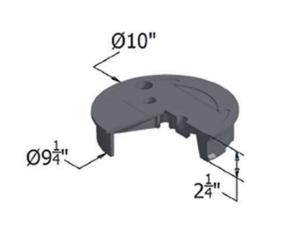

## Details

Replacement twist-lock lid with finger hole for Carson 910 Specification Grade 10" round boxes. Structural foam manufacturing process, HDPE (highdensity polyethylene) construction and UV inhibitors. Made in USA.

- Replacement flush lid
- Fits Carson 910 Specification Grade 10" round box
- High-density polyethylene construction and UV inhibitors
- Made in USA

## Specifications

| Manufacturer   | Carson |
|----------------|--------|
| Manufacturer's | 910    |
| Model No       |        |
| Indicator      | ICV    |
| Lid Color      | Black  |