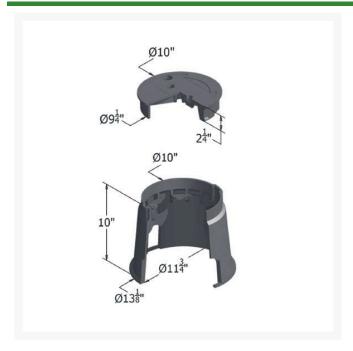

## **Details**

Carson 910 Specification Grade 10" diameter round boxes are offered with flush covers or T-cover lids with an optional bolt down device; 10" depth. They are ideal for turf applications. Features include rigid side walls, structural foam manufacturing process, HDPE (high-density polyethylene) construction, lock/bolt down option, twist lock lid, lid finger hole, UV inhibitors, and multiple colors. Made in USA.

## **Specifications**

Manufacturer Carson
Indicator Blank
Lid Color Black
Valve Box Depth 10 in