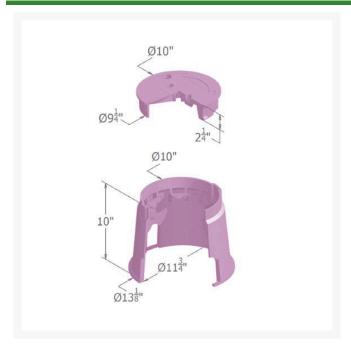

## **Details**

Carson 910 Specification Grade 10" diameter round boxes are offered with flush covers or T-cover lids with an optional bolt down device; 10" depth. They are ideal for turf applications. Features include rigid side walls, structural foam manufacturing process, HDPE (high-density polyethylene) construction, lock/bolt down option, twist lock lid, lid finger hole, UV inhibitors, and multiple colors. Made in USA.

## **Specifications**

Manufacturer Carson
Indicator RWDNDES
Lid Color Purple
Valve Box Depth 10 in