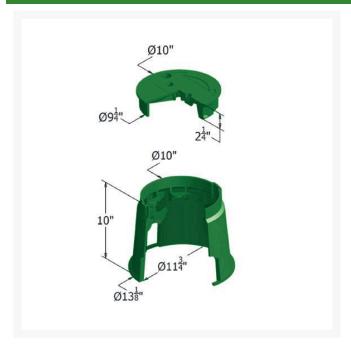

## **Details**

Carson 910 Specification Grade 10" diameter round boxes are offered with flush covers or T-cover lids with an optional bolt down device; 10" depth. They are ideal for turf applications. Features include rigid side walls, structural foam manufacturing process, HDPE (high-density polyethylene) construction, lock/bolt down option, twist lock lid, lid finger hole, UV inhibitors, and multiple colors. Made in USA.

## **Specifications**

Manufacturer Carson
Indicator ICV
Lid Color Green
Valve Box Depth 10 in