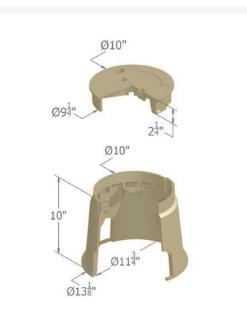

## Details

Carson 910 Specification Grade 10" diameter round boxes are offered with flush covers or T-cover lids with an optional bolt down device; 10" depth. They are ideal for turf applications. Features include rigid side walls, structural foam manufacturing process, HDPE (high-density polyethylene) construction, lock/bolt down option, twist lock lid, lid finger hole, UV inhibitors, and multiple colors. Made in USA.

Specifications Manufacturer Valve Box Depth

Carson 10 in

Replacement Parts RGC09104013

Carson Lid Only 0910 Spec Grade - Tan ICV