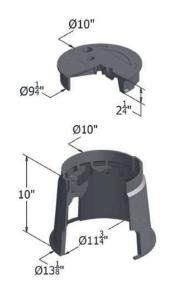

## Carson Valve Box w/Lid 0910 Spec Grade - Black ICV Hblt

RGC09101037

## Details

Carson 910 Specification Grade 10" diameter round boxes are offered with flush covers or T-cover lids with an optional bolt down device; 10" depth. They are ideal for turf applications. Features include rigid side walls, structural foam manufacturing process, HDPE (high-density polyethylene) construction, lock/bolt down option, twist lock lid, lid finger hole, UV inhibitors, and multiple colors. Made in USA.

## Specifications

Manufacturer Indicator Lid Color Valve Box Depth Carson ICV Black 10 in

Replacement Parts

RGC09104025

Carson Lid Only 0910 Spec Grade - Black ICV