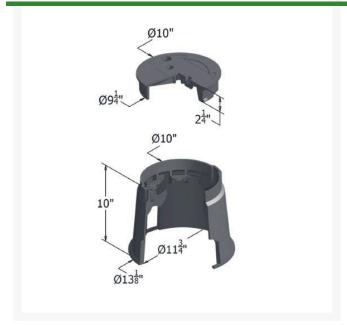

## Carson Valve Box w/Lid 0910 Spec **Grade - Black ICV**

RGC09101033

## **Details**

Carson 910 Specification Grade 10" diameter round boxes are offered with flush covers or T-cover lids with an optional bolt down device; 10" depth. They are ideal for turf applications. Features include rigid side walls, structural foam manufacturing process, HDPE (high-density polyethylene) construction, lock/bolt down option, twist lock lid, lid finger hole, UV inhibitors, and multiple colors. Made in USA.

## **Specifications**

Manufacturer Carson Indicator ICV Lid Color Black Valve Box Depth 10 in