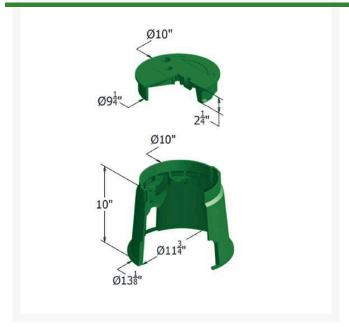

## **Details**

Carson 910 Specification Grade 10" diameter round boxes are offered with flush covers or T-cover lids with an optional bolt down device; 10" depth. They are ideal for turf applications. Features include rigid side walls, structural foam manufacturing process, HDPE (high-density polyethylene) construction, lock/bolt down option, twist lock lid, lid finger hole, UV inhibitors, and multiple colors. Made in USA.

## **Specifications**

Manufacturer Carson
Indicator ICV
Lid Color Green
Valve Box Depth 10 in