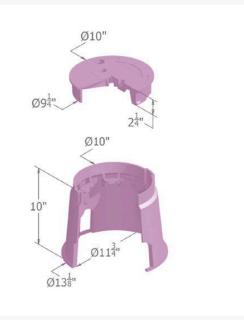

# Carson Valve Box w/Lid 0910 Spec Grade - Purple Rwdndes

RGC09101030

### Details

Carson 910 Specification Grade 10" diameter round boxes are offered with flush covers or T-cover lids with an optional bolt down device; 10" depth. They are ideal for turf applications. Features include rigid side walls, structural foam manufacturing process, HDPE (high-density polyethylene) construction, lock/bolt down option, twist lock lid, lid finger hole, UV inhibitors, and multiple colors. Made in USA.

#### Specifications

Manufacturer Indicator Lid Color Valve Box Depth Carson RWDNDES Purple 10 in