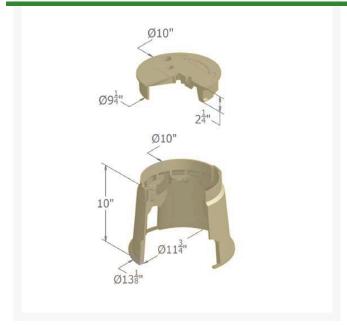

## Carson Valve Box w/Lid 0910 Spec Grade - Tan ICV

RGC09101028

## **Details**

Carson 910 Specification Grade 10" diameter round boxes are offered with flush covers or T-cover lids with an optional bolt down device; 10" depth. They are ideal for turf applications. Features include rigid side walls, structural foam manufacturing process, HDPE (high-density polyethylene) construction, lock/bolt down option, twist lock lid, lid finger hole, UV inhibitors, and multiple colors. Made in USA.

## **Specifications**

Manufacturer Carson Valve Box Depth 10 in