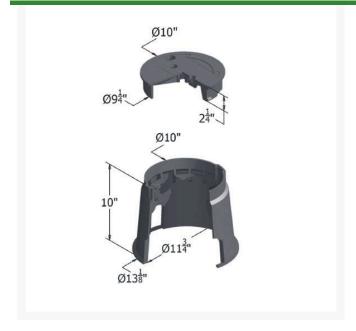

## **Details**

Carson 910 Specification Grade 10" diameter round boxes are offered with flush covers or T-cover lids with an optional bolt down device; 10" depth. They are ideal for turf applications. Features include rigid side walls, structural foam manufacturing process, HDPE (high-density polyethylene) construction, lock/bolt down option, twist lock lid, lid finger hole, UV inhibitors, and multiple colors. Made in USA.

## **Specifications**

Manufacturer Carson
Indicator ICV
Lid Color Black
Valve Box Depth 10 in