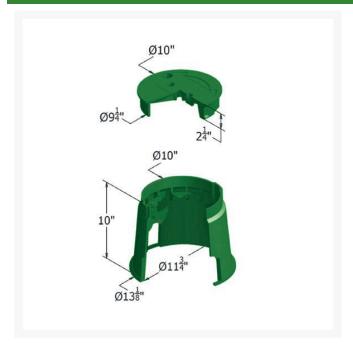

## **Details**

Carson 910 Specification Grade 10" diameter round boxes are offered with flush covers or T-cover lids with an optional bolt down device; 10" depth. They are ideal for turf applications. Features include rigid side walls, structural foam manufacturing process, HDPE (high-density polyethylene) construction, lock/bolt down option, twist lock lid, lid finger hole, UV inhibitors, and multiple colors. Made in USA.

## **Specifications**

Manufacturer Carson
Indicator ICV
Lid Color Green
Valve Box Depth 10 in