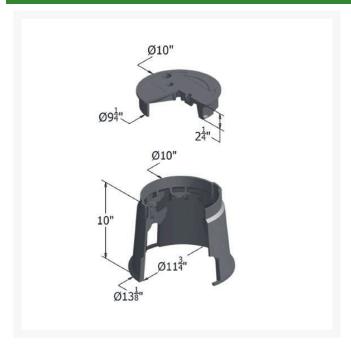

## **Details**

Carson 910 Specification Grade 10" diameter round boxes are offered with flush covers or T-cover lids with an optional bolt down device; 10" depth. They are ideal for turf applications. Features include rigid side walls, structural foam manufacturing process, HDPE (high-density polyethylene) construction, lock/bolt down option, twist lock lid, lid finger hole, UV inhibitors, and multiple colors. Made in USA.

## **Specifications**

Manufacturer Carson
Indicator Blank
Lid Color Black
Valve Box Depth 10 in