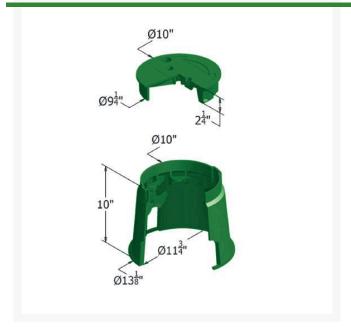

## Carson Valve Box w/Lid 0910 Spec **Grade - Green ICV**

RGC09101001

## **Details**

Carson 910 Specification Grade 10" diameter round boxes are offered with flush covers or T-cover lids with an optional bolt down device; 10" depth. They are ideal for turf applications. Features include rigid side walls, structural foam manufacturing process, HDPE (high-density polyethylene) construction, lock/bolt down option, twist lock lid, lid finger hole, UV inhibitors, and multiple colors. Made in USA.

## **Specifications**

Manufacturer Carson Indicator ICV Lid Color Green Valve Box Depth 10 in