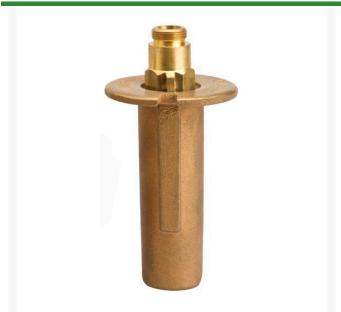

## Brass Spray Pop-Up Head - 2" RGBPHM

## **Details**

BRASS TOP FEATURES: Available in 1" or 2" pop-up action. Body constructed of cast red brass. Inner body and spindle machined from yellow brass. Metal-to-metal seating. BP-M and BPH-M accepts "M" series nozzles. PLASTIC TOP FEATURES: Available in 1" or 2" pop-up action. Body constructed of Lexan. Inner body and spindle machined from yellow brass. Metal-to-plastic seating. PP-M and PPH-M accepts "M" series nozzles.

## **Specifications**

Manufacturer **R&R Products** Body Height 2.25 in Cap Diameter 2.25 in Inlet Size 1/2 in Material **Brass** Maximum Pressure 50 psi Pop-up Height 2 in Sprinkler Operating 15 - 30 psi