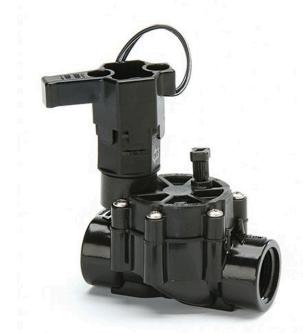

## Rain Bird DV Series Electric Valve 24VAC - 1" Fpt x Fpt RGB72231

## **Details**

The Rain Bird DV/DVF valve is the premium valve product chosen by more professionals than any other valve on the market. Its long history of reliable performance makes it the natural choice for your landscape. Its consistent, problem-free performance means you can spend less time thinking about your irrigation system and more time enjoying your landscape. Use DV/DVF series valves in location where the use of a separate pressure vacuum breaker (PVB) or a double-check valve is required by city codes to protect against back flow. Check your local city codes to determine what type of valves are required. All Rain Bird residential valves work with any standard sprinkler timer. Accepts Rain Bird TBOS latching solenoid for use with most batteryoperated controllers. Not recommended for use with two-wire control systems.