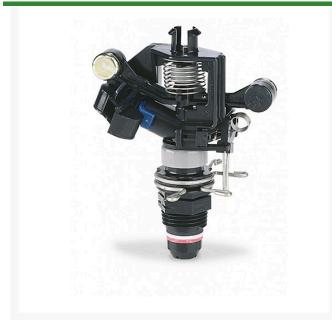

## **Details**

From the company that invented the first impact sprinkler, the 2045PJ Maxi-Bird is a rugged, high performance 1/2 inch riser mounted impact head that is ideal for watering slopes and large areas. Offering both full and part-circle operation and Rain Bird's unique Precision Jet tube design, the Maxi-Bird helps you save water and keep landscapes lush and green. Designed for a variety of uses where full circle sprinklers should not overthrow water into restricted areas. The body, arm, bearing sleeve and nipple are made of durable Delrin plastic.