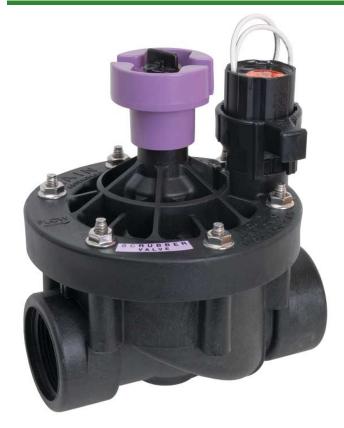

## Rain Bird Pesbr Reclaimed Water Electric Valve 24VAC Scrubber - 2" NPT

RGB37400

## **Details**

Durable chlorine-resistant valves for reclaimed water irrigation applications. A true reclaimed water irrigation valve, able to handle chlorine and other chemicals found in reclaimed water systems. PESB-R Series valves offer long life and efficient, trouble-free performance - even in harsh reclaimed water applications. Constructed of heavy-duty, glass-filled nylon, these valves resist clogging and feature a patented scrubber to actively fight dirt, algae, and other particles from blocking the pilot flow.

## **Specifications**

Manufacturer Rain Bird

Box Quantity 8 Package Quantity 1

**Golfmech Ltd** Hullaghfin Balrath Navan, C15 VOFS 353 87 632 9827

https://golfmech.rrproducts.com/