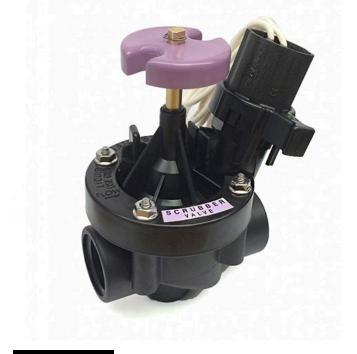

## Rain Bird Pesbr Reclaimed Water Electric Valve 24VAC Scrubber - 1" NPT

RGB37200

## Details

Durable chlorine-resistant valves for reclaimed water irrigation applications. A true reclaimed water irrigation valve, able to handle chlorine and other chemicals found in reclaimed water systems. PESB-R Series valves offer long life and efficient, troublefree performance - even in harsh reclaimed water applications. Constructed of heavy-duty, glass-filled nylon, these valves resist clogging and feature a patented scrubber to actively fight dirt, algae, and other particles from blocking the pilot flow.

## Specifications

Manufacturer Box Quantity Flow Rate Holding Current Input Voltage Inrush Current Maximum Pressure Package Quantity Rain Bird 10 5 - 200 gpm 0.28 Amps 24 VAC 50/60 Hz 0.41 Amps 15-200 psi 1