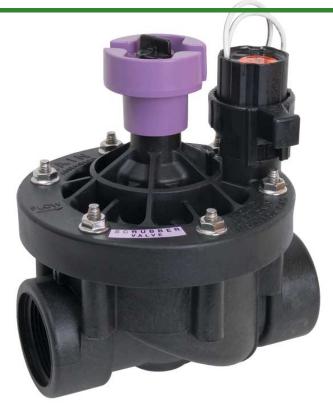

## Rain Bird Pesbr Reclaimed Water Electric Valve 24VAC Scrubber - 1-1/2" NPT

RGB33700

## **Details**

Durable chlorine-resistant valves for reclaimed water irrigation applications. A true reclaimed water irrigation valve, able to handle chlorine and other chemicals found in reclaimed water systems. PESB-R Series valves offer long life and efficient, trouble-free performance - even in harsh reclaimed water applications. Constructed of heavy-duty, glass-filled nylon, these valves resist clogging and feature a patented scrubber to actively fight dirt, algae, and other particles from blocking the pilot flow.