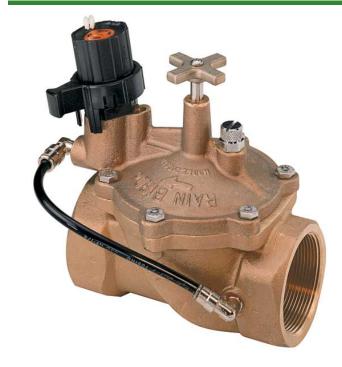

## Rain Bird Efb-Cp Brass Electric Valve 24 Vac - 2" NPT

RGB32953

## **Details**

Reliable performance even in dirty water applications. Self-flushing filter resists debris buildup. Rugged red brass construction for longer life. Durable, fabric-reinforced diaphragm composed of EPDM, a rubber material which is chlorine and chemical resistant. Normally closed, reverse flow design ensures valve will fail in the closed position if a tear or rip in the diaphragm occurs. Prevents flooding, water waste and landscape damage. Slow closing to prevent water hammer and subsequent system damage. One-piece solenoid design with captured plunger and spring for easy servicing. Prevents loss of parts during field service. Manual internal bleed operates the valve without allowing water into the valve box. Allows pressure regulator adjustment without turning on the controller. Manual external bleed permits flushing debris from the system. Recommended for system start up and other repairs. Contamination-proof, self-flushing filter screen resists debris buildup. Water flow continuously flushes the screen, dislodging particles and debris before they can accumulate and clog the filter. Reclaimed water compatible: all models now feature EPDM diaphragms and chlorine-resistant parts as standard equipment. Three-year trade warranty.