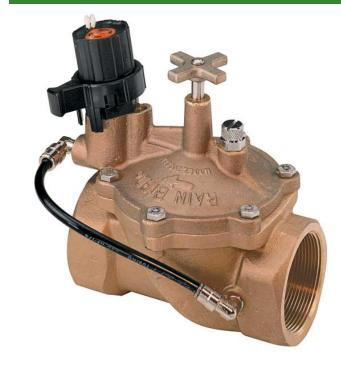

## Rain Bird Efb-Cp Brass Electric Valve 24 Vac - 1-1/2" NPT

RGB32853

## **Details**

Reliable performance even in dirty water applications. Self-flushing filter resists debris buildup. Rugged red brass construction for longer life. Durable, fabric-reinforced diaphragm composed of EPDM, a rubber material which is chlorine and chemical resistant. Normally closed, reverse flow design ensures valve will fail in the closed position if a tear or rip in the diaphragm occurs. Prevents flooding, water waste and landscape damage. Slow closing to prevent water hammer and subsequent system damage. One-piece solenoid design with captured plunger and spring for easy servicing. Prevents loss of parts during field service. Manual internal bleed operates the valve without allowing water into the valve box. Allows pressure regulator adjustment without turning on the controller. Manual external bleed permits flushing debris from the system. Recommended for system start up and other repairs. Contamination-proof, self-flushing filter screen resists debris buildup. Water flow continuously flushes the screen, dislodging particles and debris before they can accumulate and clog the filter. Reclaimed water compatible: all models now feature EPDM diaphragms and chlorine-resistant parts as standard equipment. Three-year trade warranty.