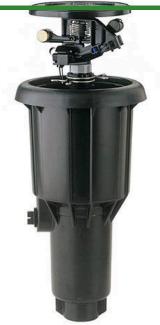

## **Rain Bird Maxi-Paw Impact**

RGB0690008

## **Details**

Pop-Up Impact Sprinklers for Dirty Water Applications - Spacing Up to 45 Feet (13.7 m). The Maxi-Paw's powerful throw permits maximum spacing and offers superior close-in watering and uniform water distribution. Low pressure loss and an efficient, straight-through flow design conserve energy and are ideal for dirty water applications. The optional Seal-A-Matic prevents run-off, puddling, and erosion caused by low head drainage. And most important, it's rugged and dependable, popping up on schedule again and again because of the multi-function wiper seal.