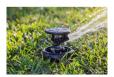

## **Details**

Pop-Up Impact Sprinklers for Dirty Water Applications - Spacing Up to 45 Feet (13.7 m). The Maxi-Paw's powerful throw permits maximum spacing and offers superior close-in watering and uniform water distribution. Low pressure loss and an efficient, straight-through flow design conserve energy and are ideal for dirty water applications. The optional Seal-A-Matic prevents run-off, puddling, and erosion caused by low head drainage. And most important, it's rugged and dependable, popping up on schedule again and again because of the multi-function wiper seal.