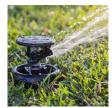

## **Details**

Pop-Up Impact Sprinklers for Dirty Water
Applications - Spacing Up to 45 Feet (13.7 m). The
Maxi-Paw's powerful throw permits maximum
spacing and offers superior close-in watering and
uniform water distribution. Low pressure loss and
an efficient, straight-through flow design conserve
energy and are ideal for dirty water applications.
The optional Seal-A-Matic prevents run-off,
puddling, and erosion caused by low head drainage.
And most important, it's rugged and dependable,
popping up on schedule again and again because of
the multi-function wiper seal.