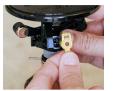

## Rain Bird Maxi-Paw Impact with Purple NP Cover - Part/Full Circle

RGB0613008NP