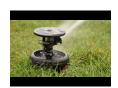

## Rain Bird Maxi-Paw Impact with Purple NP Cover - Part/Full Circle

RGB0613008NP

## **Details**

Pop-Up Impact Sprinklers for Dirty Water
Applications - Spacing Up to 45 Feet (13.7 m). The
Maxi-Paw's powerful throw permits maximum
spacing and offers superior close-in watering and
uniform water distribution. Low pressure loss and
an efficient, straight-through flow design conserve
energy and are ideal for dirty water applications.
The optional Seal-A-Matic prevents run-off,
puddling, and erosion caused by low head drainage.
And most important, it's rugged and dependable,
popping up on schedule again and again because of
the multi-function wiper seal.