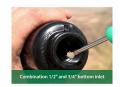

## Rain Bird Maxi-Paw Impact with Purple NP Cover - Part/Full Circle

RGB0613008NP