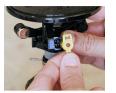

## **Details**

Pop-Up Impact Sprinklers for Dirty Water
Applications - Spacing Up to 45 Feet (13.7 m). The
Maxi-Paw's powerful throw permits maximum
spacing and offers superior close-in watering and
uniform water distribution. Low pressure loss and
an efficient, straight-through flow design conserve
energy and are ideal for dirty water applications.
The optional Seal-A-Matic prevents run-off,
puddling, and erosion caused by low head drainage.
And most important, it's rugged and dependable,
popping up on schedule again and again because of
the multi-function wiper seal.