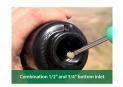

## **Details**

Pop-Up Impact Sprinklers for Dirty Water
Applications - Spacing Up to 45 Feet (13.7 m). The
Maxi-Paw's powerful throw permits maximum
spacing and offers superior close-in watering and
uniform water distribution. Low pressure loss and
an efficient, straight-through flow design conserve
energy and are ideal for dirty water applications.
The optional Seal-A-Matic prevents run-off,
puddling, and erosion caused by low head drainage.
And most important, it's rugged and dependable,
popping up on schedule again and again because of
the multi-function wiper seal.