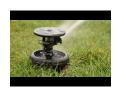

## **Details**

Pop-Up Impact Sprinklers for Dirty Water
Applications - Spacing Up to 45 Feet (13.7 m). The
Maxi-Paw's powerful throw permits maximum
spacing and offers superior close-in watering and
uniform water distribution. Low pressure loss and
an efficient, straight-through flow design conserve
energy and are ideal for dirty water applications.
The optional Seal-A-Matic prevents run-off,
puddling, and erosion caused by low head drainage.
And most important, it's rugged and dependable,
popping up on schedule again and again because of
the multi-function wiper seal.