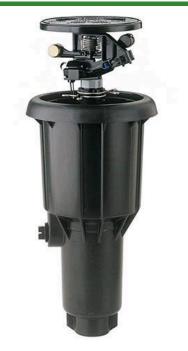

## Rain Bird Maxi-Paw Impact with Check Valve - Part/Full Circle

RGB0610008

## **Details**

Pop-Up Impact Sprinklers for Dirty Water
Applications - Spacing Up to 45 Feet (13.7 m). The
Maxi-Paw's powerful throw permits maximum
spacing and offers superior close-in watering and
uniform water distribution. Low pressure loss and
an efficient, straight-through flow design conserve
energy and are ideal for dirty water applications.
The optional Seal-A-Matic prevents run-off,
puddling, and erosion caused by low head drainage.
And most important, it's rugged and dependable,
popping up on schedule again and again because of
the multi-function wiper seal.