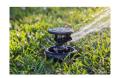

## **Details**

Pop-Up Impact Sprinklers for Dirty Water
Applications - Spacing Up to 45 Feet (13.7 m). The
Maxi-Paw's powerful throw permits maximum
spacing and offers superior close-in watering and
uniform water distribution. Low pressure loss and
an efficient, straight-through flow design conserve
energy and are ideal for dirty water applications.
The optional Seal-A-Matic prevents run-off,
puddling, and erosion caused by low head drainage.
And most important, it's rugged and dependable,
popping up on schedule again and again because of
the multi-function wiper seal.