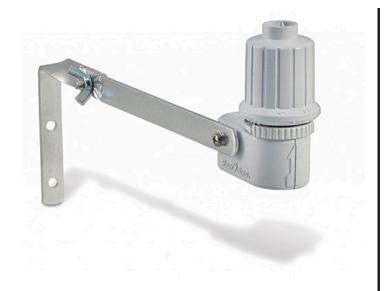

## Rain Bird Wired Rain Sensor w/Bracket

RGA61200

## **Details**

The Rain Bird RSD Series Rain Sensor automatically shuts off your sprinkler system when it rains, so you don't have to worry when you're home or away. The RSD Series Rain Sensor easily connects to most irrigation system controllers. RSD Series Rain Sensors offers flexible, multiple rainfall settings which are quick and easy to adjust with a twist of the dial.