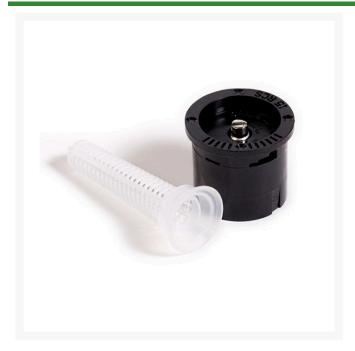

## Rain Bird Mpr Spray Nozzle 11-15' Radius - Right Corner Strip Pattern

## **Details**

Trusted for decades, Rain Bird MPR Nozzles simplify the design process by allowing sprinklers with various arcs and radii to be mixed on the same zone while maintaining even water distribution rates. This allows them to spray an equal distance, and to provide an equal amount of water to a given area. A wide selection of MPR nozzles is available so the distribution of water can be tailored to meet the unique and diverse needs of your landscape. MPR nozzles are designed to provide uniform coverage, ensuring that your lawn is green throughout, with no dry or brown spots.