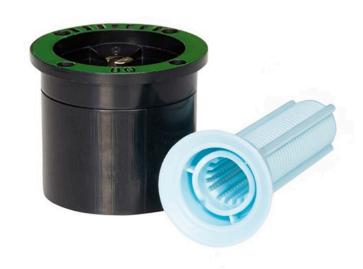

## Rain Bird Mpr Spray Nozzle 5-8' Radius - Quarter Circle Pattern

RGA4702001

Trusted for decades, Rain Bird MPR Nozzles simplify the design process by allowing sprinklers with various arcs and radii to be mixed on the same zone while maintaining even water distribution rates. This allows them to spray an equal distance, and to provide an equal amount of water to a given area. A wide selection of MPR nozzles is available so the distribution of water can be tailored to meet the unique and diverse needs of your landscape. MPR nozzles are designed to provide uniform coverage, ensuring that your lawn is green throughout, with no dry or brown spots.