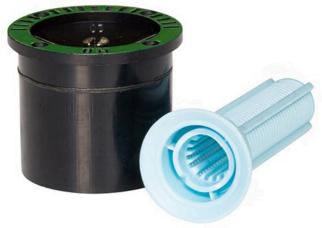

## Rain Bird Mpr Spray Nozzle 5-8' Radius -Half Circle Pattern

RGA4701901

## **Details**

Trusted for decades, Rain Bird MPR Nozzles simplify the design process by allowing sprinklers with various arcs and radii to be mixed on the same zone while maintaining even water distribution rates. This allows them to spray an equal distance, and to provide an equal amount of water to a given area. A wide selection of MPR nozzles is available so the distribution of water can be tailored to meet the unique and diverse needs of your landscape. MPR nozzles are designed to provide uniform coverage, ensuring that your lawn is green throughout, with no dry or brown spots.