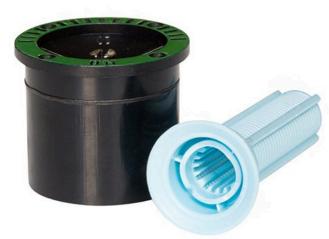

## Rain Bird Mpr Spray Nozzle 5-8' Radius -Half Circle Pattern

RGA4701901

## **Details**

Trusted for decades, Rain Bird MPR Nozzles simplify the design process by allowing sprinklers with various arcs and radii to be mixed on the same zone while maintaining even water distribution rates. This allows them to spray an equal distance, and to provide an equal amount of water to a given area. A wide selection of MPR nozzles is available so the distribution of water can be tailored to meet the unique and diverse needs of your landscape. MPR nozzles are designed to provide uniform coverage, ensuring that your lawn is green throughout, with no dry or brown spots.