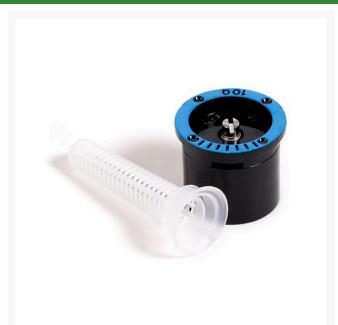

## Rain Bird Mpr Spray Nozzle 7-10' Radius - Quarter Circle Pattern RGA47017

## **Details**

Trusted for decades, Rain Bird MPR Nozzles simplify the design process by allowing sprinklers with various arcs and radii to be mixed on the same zone while maintaining even water distribution rates. This allows them to spray an equal distance, and to provide an equal amount of water to a given area. A wide selection of MPR nozzles is available so the distribution of water can be tailored to meet the unique and diverse needs of your landscape. MPR nozzles are designed to provide uniform coverage, ensuring that your lawn is green throughout, with no dry or brown spots.