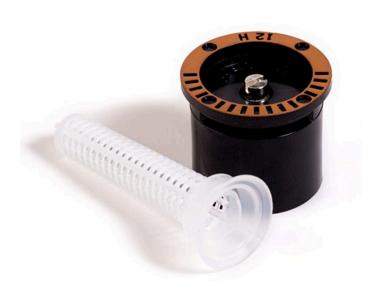

## Rain Bird Mpr Spray Nozzle 9-12' Radius - Half Circle Pattern

RGA47012

## Details

Trusted for decades, Rain Bird MPR Nozzles simplify the design process by allowing sprinklers with various arcs and radii to be mixed on the same zone while maintaining even water distribution rates. This allows them to spray an equal distance, and to provide an equal amount of water to a given area. A wide selection of MPR nozzles is available so the distribution of water can be tailored to meet the unique and diverse needs of your landscape. MPR nozzles are designed to provide uniform coverage, ensuring that your lawn is green throughout, with no dry or brown spots.