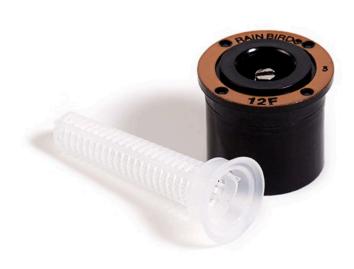

## Rain Bird Mpr Spray Nozzle 9-12' Radius - Full Circle Pattern

RGA47009

## Details

Trusted for decades, Rain Bird MPR Nozzles simplify the design process by allowing sprinklers with various arcs and radii to be mixed on the same zone while maintaining even water distribution rates. This allows them to spray an equal distance, and to provide an equal amount of water to a given area. A wide selection of MPR nozzles is available so the distribution of water can be tailored to meet the unique and diverse needs of your landscape. MPR nozzles are designed to provide uniform coverage, ensuring that your lawn is green throughout, with no dry or brown spots.