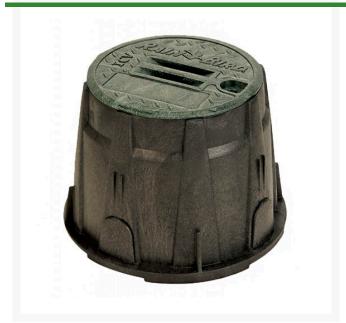

## Rain Bird 10" Round Valve Box w/Green Lid

RGA11450

## **Details**

Work faster and easier with a Rain Bird Valve Box. We've created unique knock-outs for easy pipe placement and reduced installation time - so no more tedious cutting. And the knock-outs slide back into place above the pipe to keep out dirt on backfill. All Rain Bird Valve Boxes were engineered to maintain their horizontal and vertical integrity under load, even with the knock-outs removed. Other unique features include a bolt hole knock-out to help keep critters out of the box when the locking bolt isn't used and a shovel access slot on the side of the box that makes it easy to remove the lid.