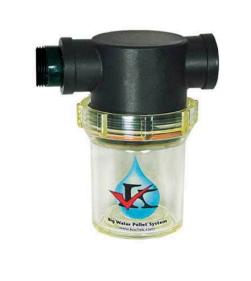

## Kochek Standard Pellet Applicator w/Flat Spray RG900BWP

## Details

The applicator works the same as the Deluxe Applicator, but with value in mind. The Standard Applicator is designed with a Flat Spray Nozzle and Thumb Valve Shutoff to apply pelletized materials to turf ornamentals. Designed to use the same nylon impact resistant container that easily twists on with the O-ring seal keeping the applicator water- tight and precise. Available with Flat Spray Nozzle or Shower Head Nozzle. Adapters for 1" NPSH or 3/4" GHT hose included.