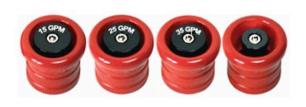

## Details

The fixed gallonage nozzle tips offer full flow misting output flow rates of 15, 25, 35 and 55 GPM. The tips, sold individually, are designed to work with the Kochek Brass Shut Off. The constant flow tips utilize the "Multi-Mist" technology, and, with advanced flow censoring, the accuracy of GPM output at 100 PSI is absolute.

- Fixed gallonage tips work with Kochek Brass Shut Off
- Constant flow tip
- "Multi-Mist" technology
- Advanced flow censoring